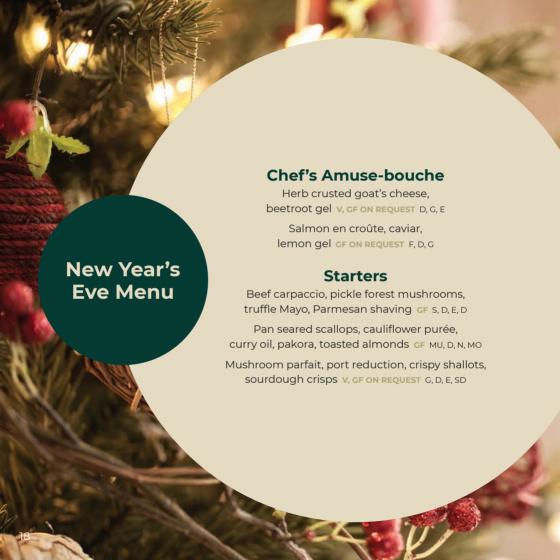

#### Chef's Amuse-bouche

Confit duck bonbon, orange gel

Wild mushroom arancini, parsley mayonnaise

V, GF ON REQUEST G, D, E, SD, CE

#### **Starters**

Watercress & potato soup, crispy leeks, crème fraîche, sourdough v, GF ON REQUEST D, CE, C, SD

Dill & mustard cured smoked salmon, sauce gribiche, Lilliput capers, lemon, dill oil GF MU, F, E, SD

Confit partridge terrine, pickled pear, rémoulade, sourdough GF ON REQUEST SD, G, CE, MU, E

Torched goat's cheese & bitter leaves, roasted beetroot, pine nuts, pickled walnut, truffle honey dressing v, GF D, N, SD, MU